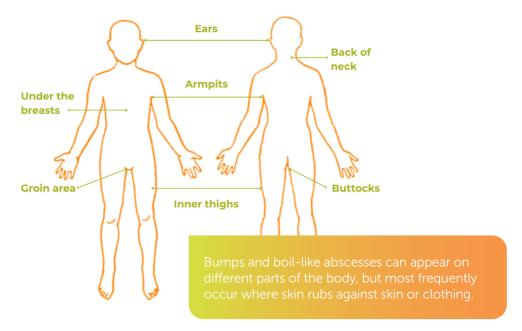

## What is hidradenitis suppurativa?

"hi-drah-den-i-tus super-uh-tee-vah"

Hidradenitis suppurativa (HS) is a chronic (long-lasting) systemic skin condition involving painful bumps or boils that can come and go. It is a condition associated with inflammation throughout the body that often affects the hair follicles and sweat glands. HS mainly occurs in areas of the body where skin meets skin, like the armpits, the groin area, inner thighs, buttocks, and under the breasts. Bumps caused by HS can lead to boil-like abscesses that can leak and leave scars.

## Where you might find HS