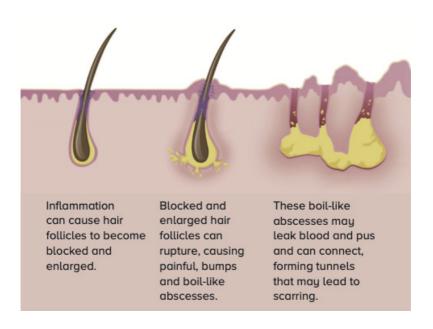

## What causes hidradenitis suppurativa?

While the exact cause of HS is unproven, it is thought that too much inflammation builds up where skin rubs together, causing bumps and boil-like abscesses that may burst and leave scars.

In HS, it is thought that an overactive immune system attacks blocked hair follicles.

# What are the signs and symptoms of hidradenitis suppurativa?

Recurring bumps and boils that hurt could be HS. The bumps and boil-like abscesses of HS often come back more than once in the same area, or areas, for weeks or months. HS outbreaks can flare and rupture, leaking blood and pus that may have an odour. Over time, they may connect under the skin, forming deep and painful tunnels that can scar. HS may be classified into various stages, from mild to severe.